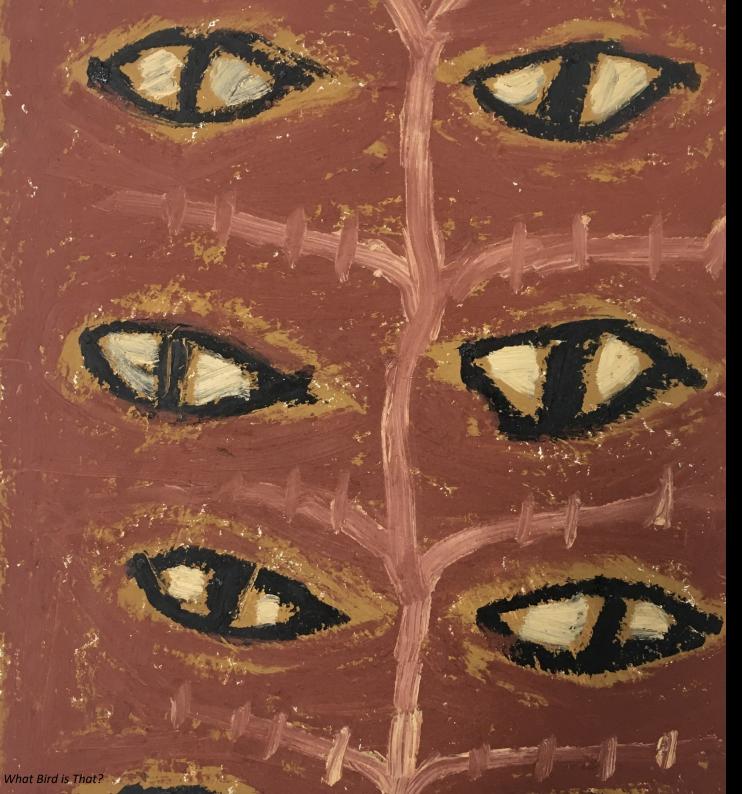

### **REGINA LAW**

Mungo Stories 101 x 152cm Framed

Oil on Canvas

\$2900

#### Mungo Stories

#### Ephemeral Landscape

Lady Mungo Returns

Lady Mungo Returns

76 x 100cm

Framed

Oil on Canvas

\$1900

Ephemeral Landscape 101 x 152cm Framed Oil on Canvas \$2900