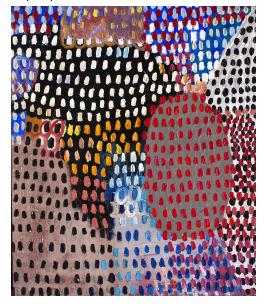

#### Lepidoptera Arete No.03

### Lepidoptera Arete No.03 25 x 30cm Framed Acrylic and Oil on Board/Canvas \$820

Lepidoptera Arete No.04 25 x 30cm Framed Acrylic and Oil on Board/Canvas \$820

Lepidoptera Arete No.05 25 x 30cm Framed Acrylic and Oil on Board/Canvas \$820