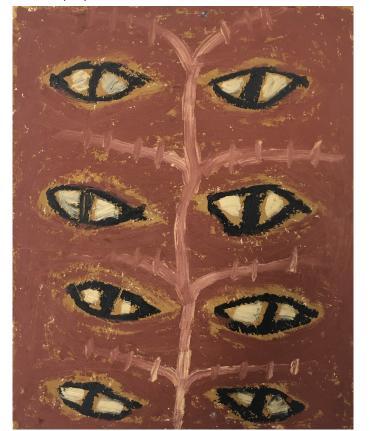

### **REGINA LAW**

Mungo Stories 101 x 152cm Framed

Oil on Canvas

\$2900

#### Mungo Stories

#### Ephemeral Landscape

Lady Mungo Returns

Lady Mungo Returns

76 x 100cm

Framed

Oil on Canvas

\$1900

Ephemeral Landscape 101 x 152cm Framed Oil on Canvas \$2900