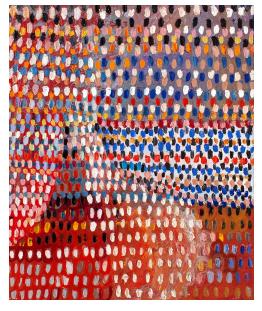

#### Lepidoptera Arete No.07

Lepidoptera Arete No.07 25 x 30cm Framed Acrylic and Oil on Board/Canvas \$820