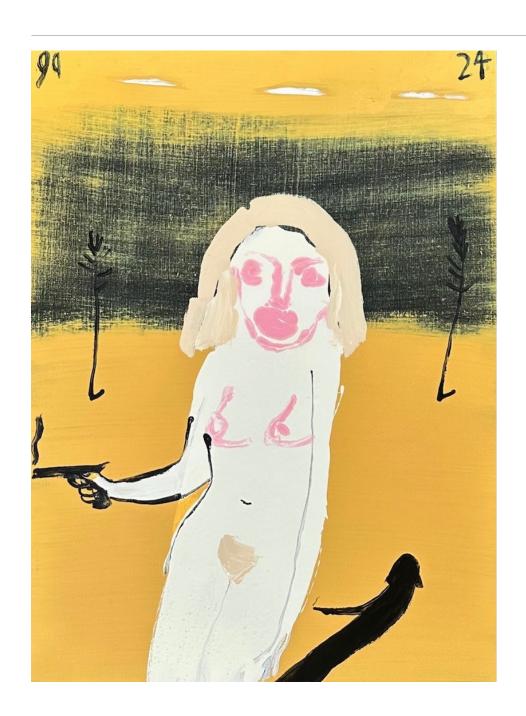

Framed

SOUTHERN SKY

Portrait of a Woman

Enamel on Board

60 x 80cm

Framed

SOUTHERN SKY

Rider in Landscape