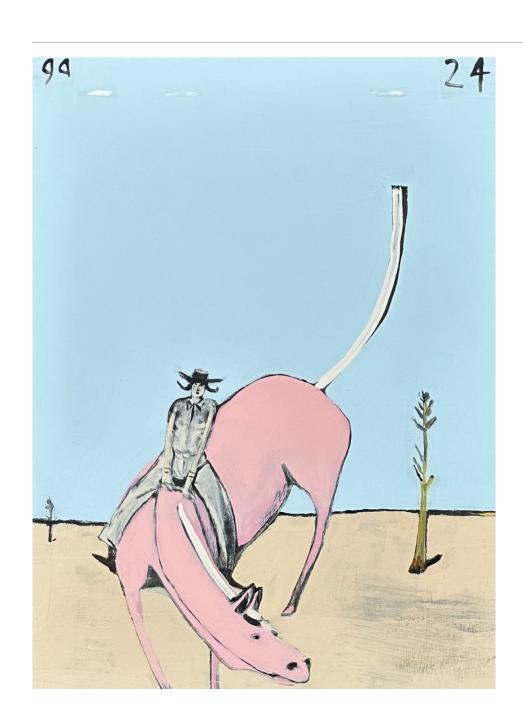

SOUTHERN SKY

Black Dress at the Grove

Enamel on Board

60 x 80cm

Framed

SOUTHERN SKY

Bronc Rider in Australian Landscape

Enamel on Board