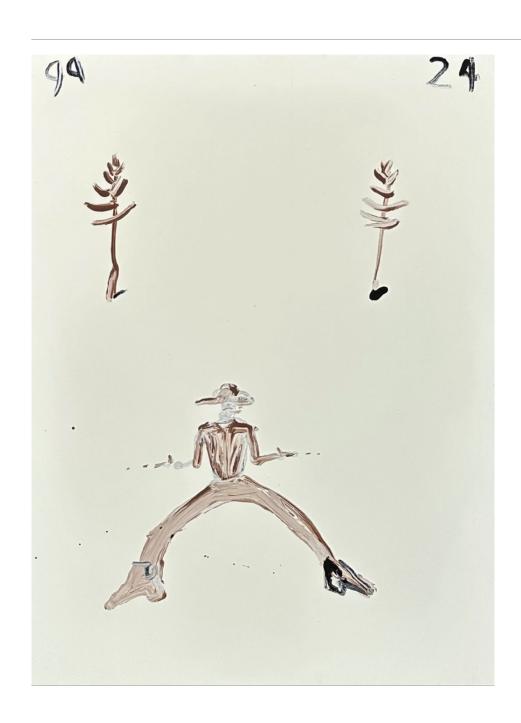

**Enamel on Board** 

60 x 80cm

Framed

SOUTHERN SKY

Australian Rider

**Enamel on Board** 

60 x 80cm

Framed