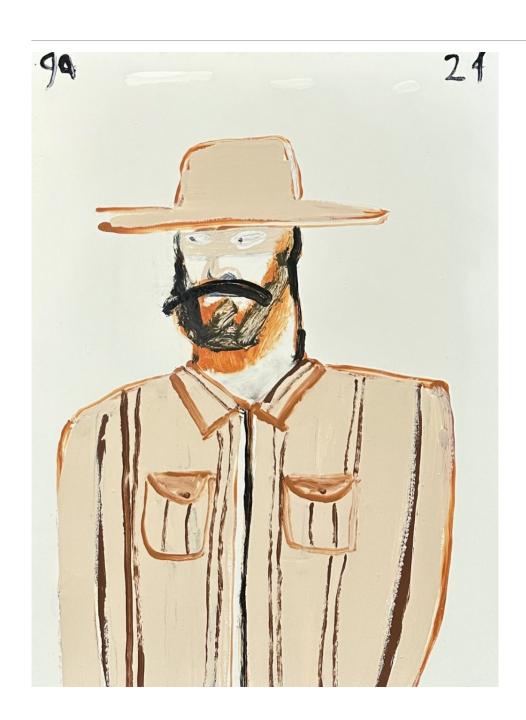

Drover in Landscape

Enamel on Board

60 x 80cm

Framed

SOUTHERN SKY

Portrait of a Drover

Enamel on Board

60 x 80cm