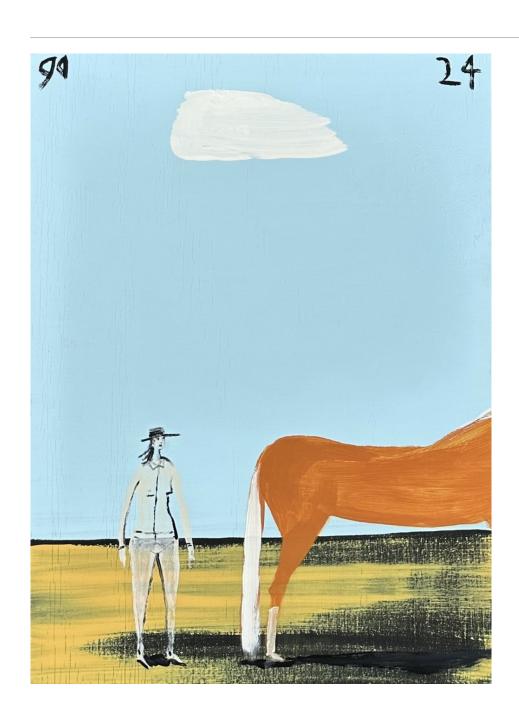

60 x 80cm

Framed

SOUTHERN SKY

Couple in Landscape, Red Horse

Enamel on Board

60 x 80cm

Framed

SOUTHERN SKY