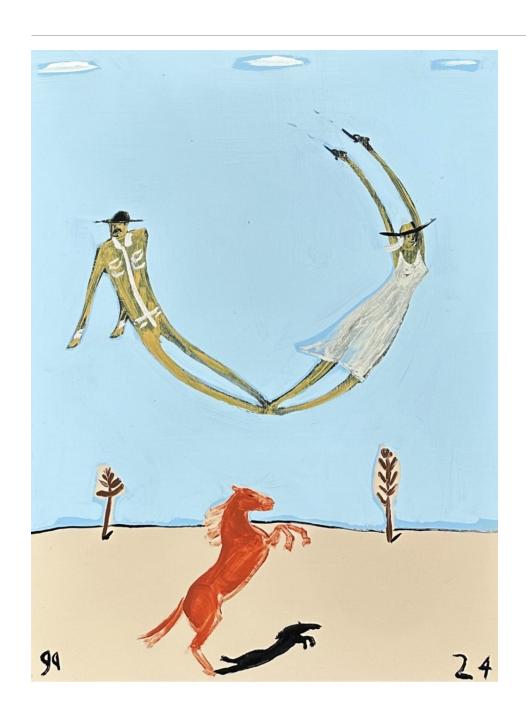

60 x 80cm

Framed

SOUTHERN SKY

Couple in Landscape, Red Horse

Enamel on Board

60 x 80cm

Framed

SOUTHERN SKY