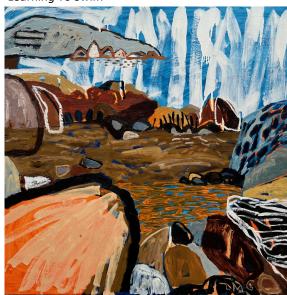

### Somewhere in Between

Where the Land Curves Inward

Against The Rock

Learning To Swim

Somewhere In Between

99 x 130cm

Acrylic and Oil on

Canvas

Oil on Board

\$3250

Learning to Swim

79 x 80cm

Oil on Board

\$3250