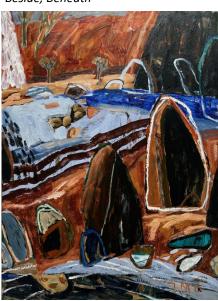

## The Entry

Beside, Beneath

Little Swim

Pigface Falling

The Entry 81 x 61cm Oil on Board \$2950

Beside, Beneath 81 x 61cm Oil on Board \$2950

> Little Swim 61 x 61cm Oil on Board \$2450

Pigface Falling 61 x 61cm Oil on Board \$2450