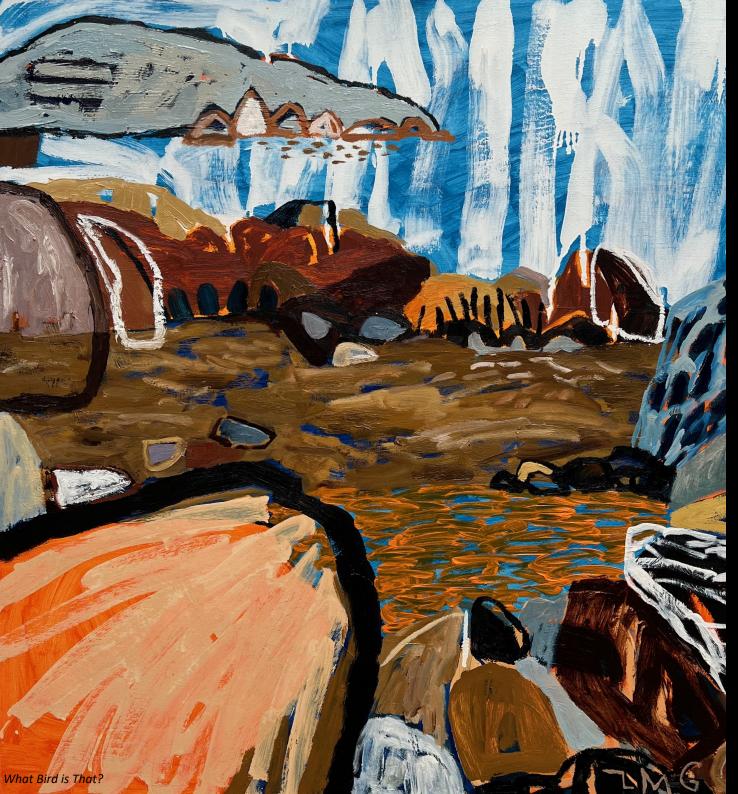

### Somewhere in Between

Where the Land Curves Inward

Against The Rock

Learning To Swim

Somewhere In Between

99 x 130cm

Acrylic and Oil on

Canvas

\$4650

Where The Land Curves Inward

99 x 130cm

Acrylic and Oil on

Canvas

\$4650

Against The Rock

79 x 80cm