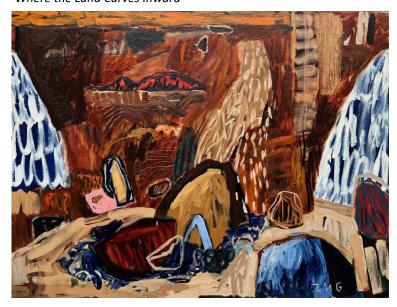

### Somewhere in Between

Where the Land Curves Inward

Against The Rock

Learning To Swim

Somewhere In Between

99 x 130cm

Acrylic and Oil on

Canvas

\$4650

Where The Land Curves Inward

99 x 130cm

Acrylic and Oil on

Canvas

\$4650

Against The Rock

79 x 80cm