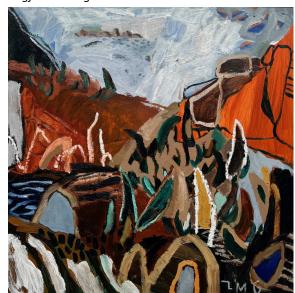

### Somewhere in Between

Where the Land Curves Inward

Against The Rock

Learning To Swim

Somewhere In Between

99 x 130cm

Acrylic and Oil on

Canvas

\$4650

Where The Land Curves Inward

99 x 130cm

Acrylic and Oil on

Canvas

\$4650

Against The Rock

79 x 80cm