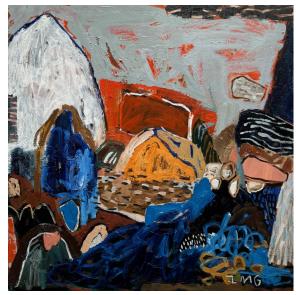

## The Entry

Beside, Beneath

Little Swim

Pigface Falling

The Entry 81 x 61cm Oil on Board \$2950

Beside, Beneath 81 x 61cm Oil on Board \$2950

> Little Swim 61 x 61cm Oil on Board \$2450

Pigface Falling 61 x 61cm Oil on Board \$2450