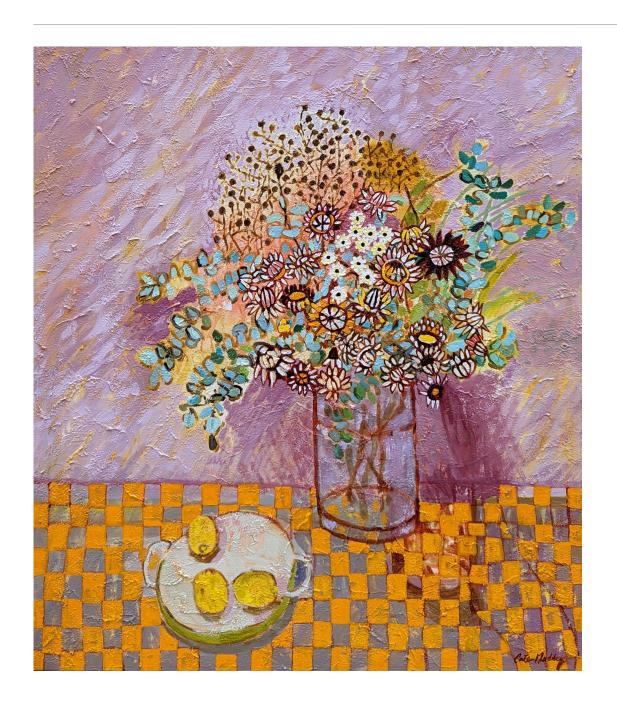

Framed

**GARDEN OF EDEN** 

Desire to See

Oil on Canvas

100 x 100 cm

Framed

Close to Ending

Oil on Canvas