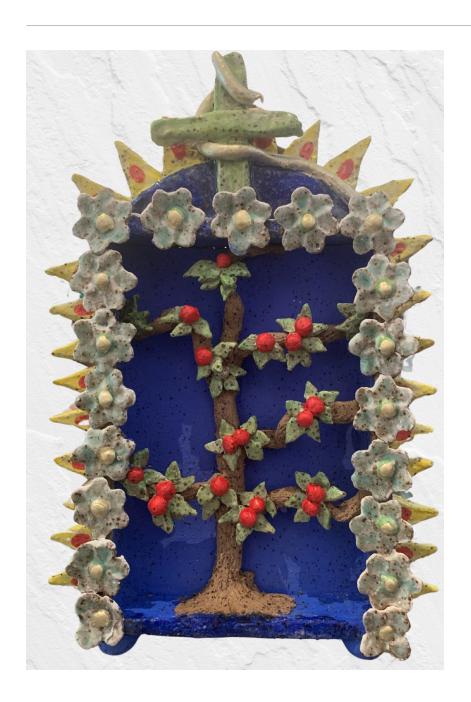

GARDEN OF EDEN

The Apple and the Snake

Ceramics. White Raku,
BRT Clay and Underglaze
25x35x6 cm
\$890

GARDEN OF EDEN

Galahs and Mushrooms

Ceramics. White Raku,
BRT Clay and Underglaze
14x24x7cm
\$790

GARDEN OF EDEN