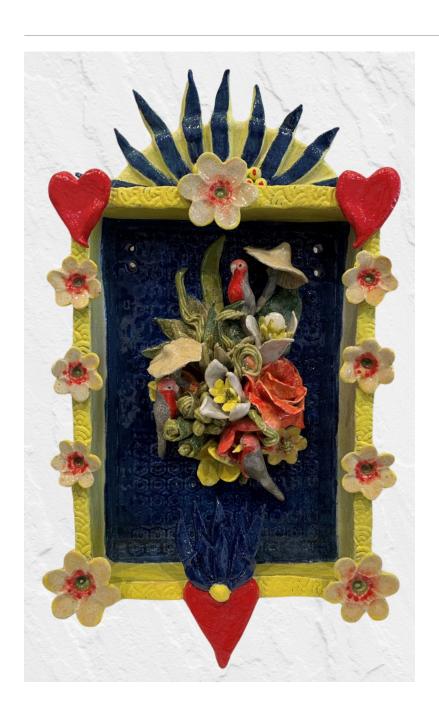

GARDEN OF EDEN

Heart Bouquet

Ceramics. White Raku,
BRT Clay and Underglaze
20x33x6 cm
\$810

GARDEN OF EDEN

Parrots, Cockatoos, Budgies and Galahs

Ceramics. White Raku,
BRT Clay and Underglaze
20x33x7 cm
\$910