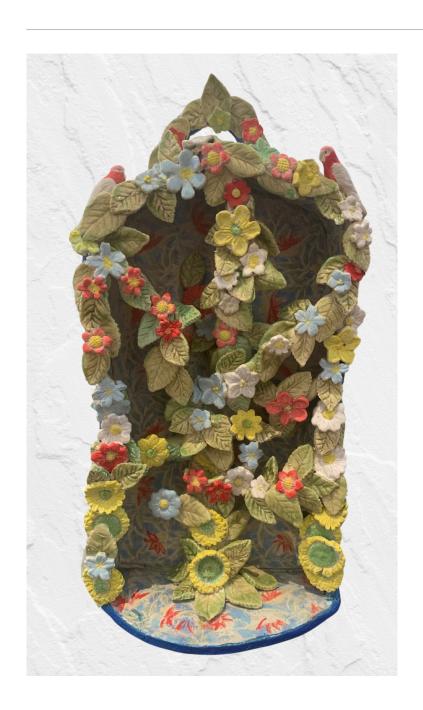

Sunflowers and Galahs

Ceramics. White Raku,
BRT Clay and Underglaze
17x33x8 cm
\$890