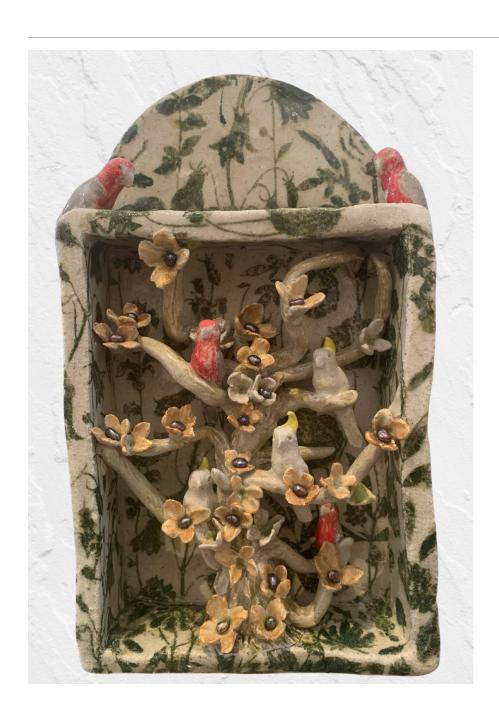

**GARDEN OF EDEN** 

Someone Else's Memories

Oil on Canvas

100 x 130 cm

Framed

GARDEN OF EDEN

Galahs and Cockatoos

Ceramics. White Raku,
BRT Clay and Underglaze
16x27x5 cm
\$790