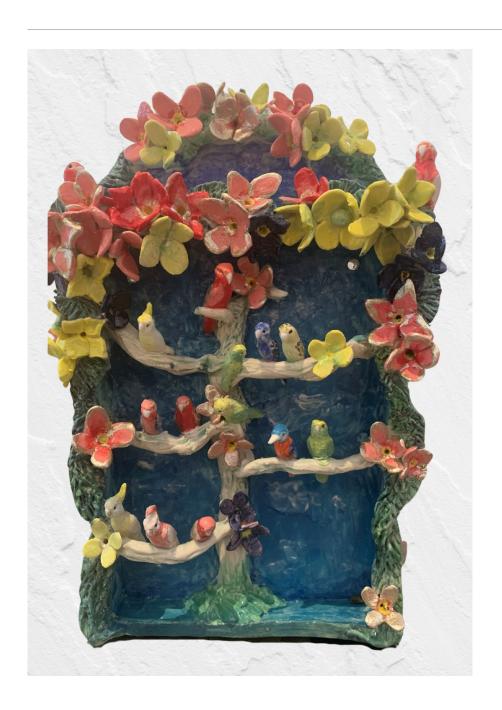

GARDEN OF EDEN

Heart Bouquet

Ceramics. White Raku,
BRT Clay and Underglaze
20x33x6 cm
\$810

GARDEN OF EDEN

Parrots, Cockatoos, Budgies and Galahs

Ceramics. White Raku,
BRT Clay and Underglaze
20x33x7 cm
\$910

GARDEN OF EDEN

The Apple and the Snake

Ceramics. White Raku,
BRT Clay and Underglaze
25x35x6 cm
\$890

GARDEN OF EDEN

Galahs and Mushrooms

Ceramics. White Raku,
BRT Clay and Underglaze
14x24x7cm
\$790

GARDEN OF EDEN