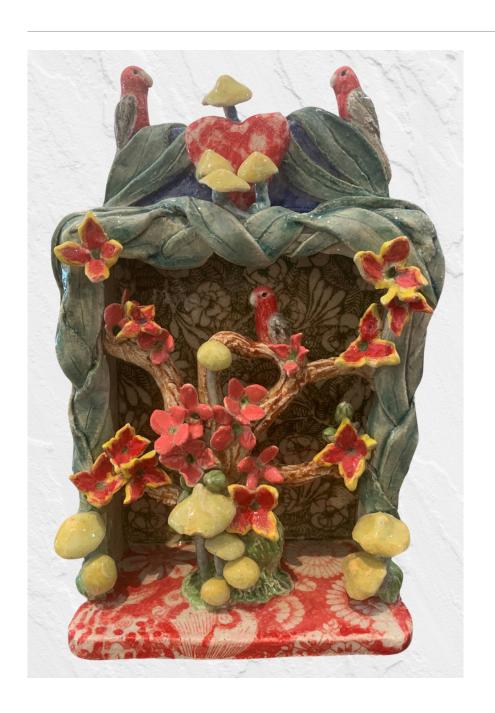

GARDEN OF EDEN

The Apple and the Snake

Ceramics. White Raku,
BRT Clay and Underglaze
25x35x6 cm
\$890

GARDEN OF EDEN

Galahs and Mushrooms

Ceramics. White Raku,
BRT Clay and Underglaze
14x24x7cm
\$790

GARDEN OF EDEN